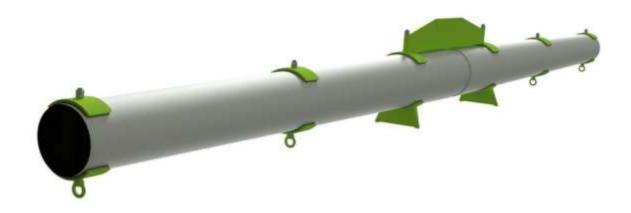

## Lifting beam in composite

## Qualities:

- ightharpoonup Lifts 2x2x2,5 ton WLL / 5 ton total
- ➤ Weight: 828kg
- ➤ Has four attachment points spread out on 11 meters length
- ➤ Adjustable attachment points on lifting beam for balancing the load
- Variable counterweights for balancing the lifting beam
- ➤ Designed according to EN 13155:2003 and DNV-OS-C501:2013
- > CE marked